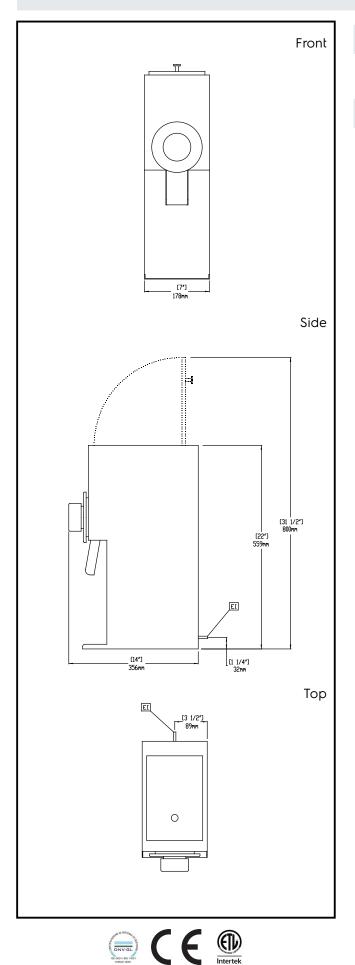

## **Key Information:**

| External dimensions, Width:  | 178 mm  |
|------------------------------|---------|
| External dimensions, Depth:  | 356 mm  |
| External dimensions, Height: | 559 mm  |
| Net weight:                  | 17 kg   |
| Shipping weight:             | 23.5 kg |
| Shipping height:             | 800 mm  |
| Shipping width:              | 320 mm  |
| Shipping depth:              | 470 mm  |
| Shipping volume:             | 0.12 m³ |
|                              |         |