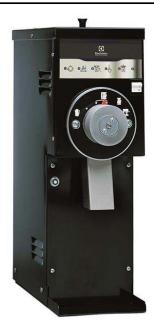

# Coffee System Coffee Grinder with Hopper, 0,7 kg, black with medium duty grinder

600656 (E810)

Single Portion Grinder with one 0,7 kg hopper (grind types: Espresso, Fine, Auto Drip, Drip, Percolator) medium duty grinder

#### Item No.

Coffee grinder with hopper, black color. Fast grind time, suitable for various types of coffee. Compact dimensions for table top configuration.

Powerful motor with circuit breaker and manual on/off switch.

#### Construction

- Compact dimensions for table top configuration.
- Powerful motor with circuit breaker.
- Manual On/Off switch.
- Space saving design 18cm wide.